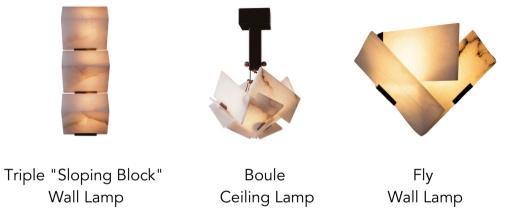

Galerie MCDE édition Pierre Chareau White Alabaster With White Veining

Quart De Rond Lamp

Nun Bedside Table

Mask Wall Lamp

Triple "Sloping Block" Wall Lamp

Galerie MCDE édition Pierre Chareau White Alabaster With Brown Veining