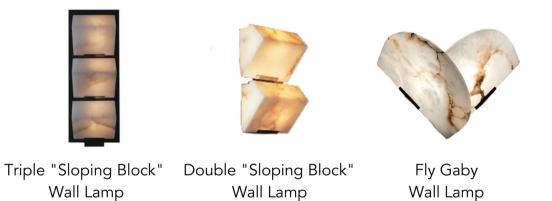

Galerie MCDE édition Pierre Chareau White Alabaster With White Veining

Quart De Rond Lamp

Nun Bedside Table

Mask Wall Lamp

Triple "Sloping Block" Wall Lamp

Galerie MCDE édition Pierre Chareau White Alabaster With Brown Veining