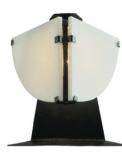

Galerie MCDE édition Pierre Chareau White Alabaster With White Veining

Quart De Rond Lamp

Nun Bedside Table

Mask Wall Lamp

Triple "Sloping Block" Wall Lamp

Galerie MCDE édition Pierre Chareau White Alabaster With Brown Veining