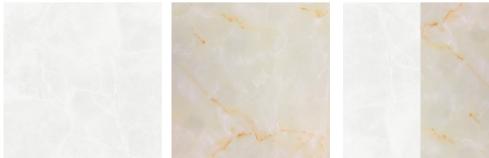

Galerie MCDE édition Pierre Chareau Alabaster Veining

Finish 1 White Alabaster With White Veins

Finish 2 White Alabaster With Brown Veins

Finish 3 Mixed Alabaster White and Brown Veins\*

\*Enables the mix of white alabaster veins and brown alabaster veins within a single piece composed of at least two slabs