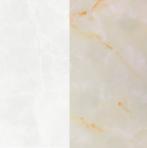

Galerie MCDE édition Pierre Chareau White Alabaster With Mixed Veining\*

1 white vein & 2 brown veins

4 white veins & 4 brown veins

2 white veins & 1 brown vein

\*Enables the mix of white alabaster veins and brown alabaster veins within a single piece composed of at least two slabs