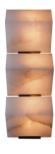

Fly Gaby Wall Lamp

Galerie MCDE édition Pierre Chareau White Alabaster With Mixed Veining\*

Triple "Sloping Block" Wall Lamp

1 white vein & 2 brown veins

Boule Ceiling Lamp

4 white veins & 4 brown veins

Fly Wall Lamp