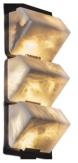

Fly Gaby Wall Lamp

Galerie MCDE édition Pierre Chareau White Alabaster With Mixed Veining\*

Triple "Sloping Block" Wall Lamp

1 white vein & 2 brown veins

Boule Ceiling Lamp

4 white veins & 4 brown veins

Fly Wall Lamp