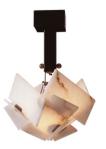

Fly Gaby Wall Lamp

Galerie MCDE édition Pierre Chareau White Alabaster With Mixed Veining\*

Triple "Sloping Block" Wall Lamp

1 white vein & 2 brown veins

Boule Ceiling Lamp

4 white veins & 4 brown veins

Fly Wall Lamp